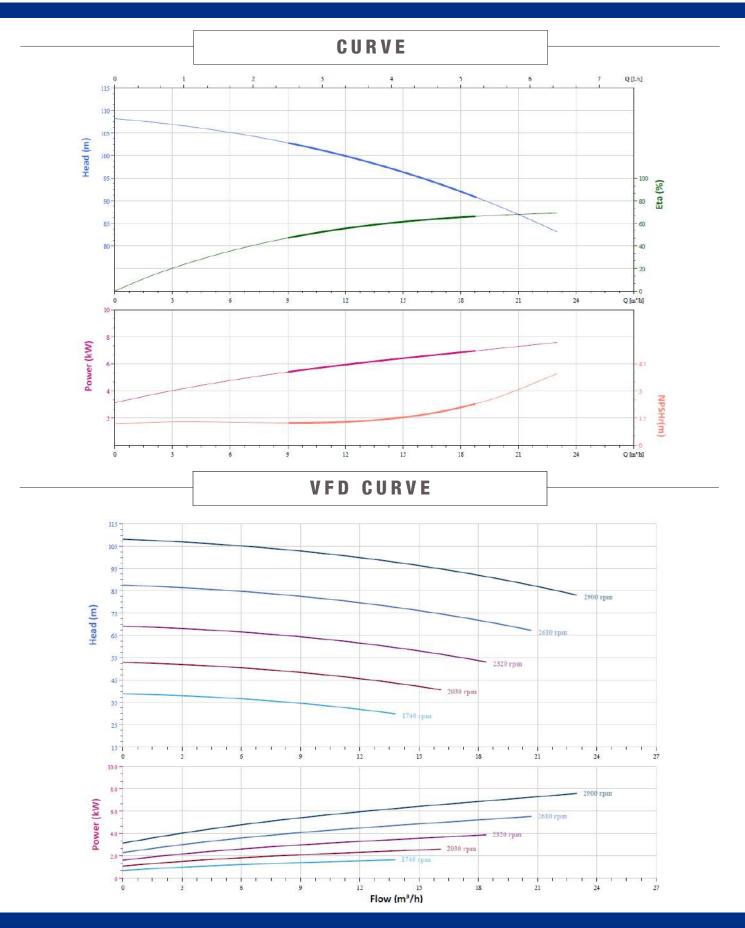

## **TECHNICAL DATA**

| RATED FLOW [M3/H]       | 15m3/hr                     |
|-------------------------|-----------------------------|
| MAX FLOW                | 23m3/hr                     |
| MAX HEAD                | 108.1M                      |
| OPTIMUM OPERATING RANGE | 9m3/hr @ 102.8m 47.1% eff   |
|                         | 18.8m3/hr @ 90.7m 66.2% eff |
| WORKING AIR TEMP        | 0°C - 40°C                  |
| LIQUID TEMPERATURE      | -15°C - 120°C               |
| HIGHEST EFFICIANCY      | 69.1%                       |
| MAXIMUM PUMP PRESSURE   | 31 bar                      |
| NET WEIGHT (KG)         | 83.6kg                      |