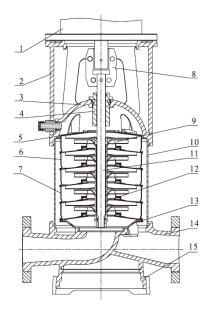

### CUTAWAY AND MATERIALS

| 1  | Motor                | /                                   |
|----|----------------------|-------------------------------------|
| 2  | Bracket              | Ductile Cast Iron                   |
| 3  | Seal Base            | Stainless / Ductile Cast Iron       |
| 4  | Mechanical Seal      | AS-L-16                             |
| 5  | Top Diffuser         | Stainless Steel                     |
| 6  | Diffuser             | Stainless Steel                     |
| 7  | Support Diffuser     | Stainless Steel                     |
| 8  | Coupling             | Stainless Steel                     |
| 9  | Impeller             | Stainless Steel                     |
| 10 | Cylinder             | Stainless Steel                     |
| 11 | Shaft                | Stainless Steel                     |
| 12 | Intermediate Bearing | SIC / WC                            |
| 13 | Inducer              | Stainless Steel                     |
| 14 | Inlet/Outlet Chamber | Stainless Steel / Ductile Cast Iron |
| 15 | Base                 | Ductile Cast Iron                   |