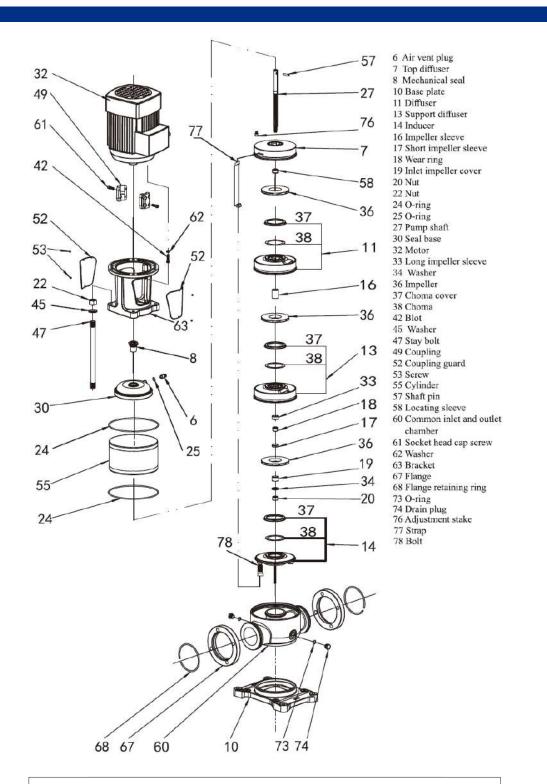

### CUTAWAY AND MATERIALS

| 1  | Motor                | /                                   |
|----|----------------------|-------------------------------------|
| 2  | Bracket              | Ductile Cast Iron                   |
| 3  | Seal Base            | Stainless / Ductile Cast Iron       |
| 4  | Mechanical Seal      | AS-L-16                             |
| 5  | Top Diffuser         | Stainless Steel                     |
| 6  | Diffuser             | Stainless Steel                     |
| 7  | Support Diffuser     | Stainless Steel                     |
| 8  | Coupling             | Stainless Steel                     |
| 9  | Impeller             | Stainless Steel                     |
| 10 | Cylinder             | Stainless Steel                     |
| 11 | Shaft                | Stainless Steel                     |
| 12 | Intermediate Bearing | SIC / WC                            |
| 13 | Inducer              | Stainless Steel                     |
| 14 | Inlet/Outlet Chamber | Stainless Steel / Ductile Cast Iron |
| 15 | Base                 | Ductile Cast Iron                   |