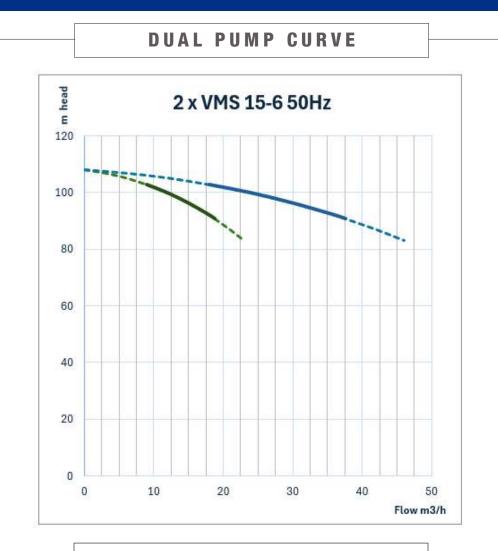

## **TECHNICAL DATA**

| RATED FLOW [M3/H]       | 15m3/hr                     |
|-------------------------|-----------------------------|
| MAX FLOW                | 23m3/hr                     |
| MAX HEAD                | 108.1M                      |
| OPTIMUM OPERATING RANGE | 9m3/hr @ 102.8m 47.1% eff   |
|                         | 18.8m3/hr @ 90.7m 66.2% eff |
| WORKING AIR TEMP        | 0°C - 40°C                  |
| LIQUID TEMPERATURE      | -15°C - 120°C               |
| HIGHEST EFFICIANCY      | 69.1%                       |
| MAXIMUM PUMP PRESSURE   | 31 bar                      |
| NET WEIGHT (KG)         | 83.6kg                      |