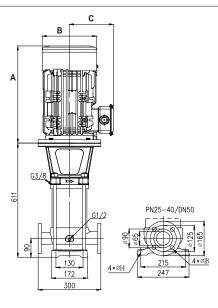

# HEIGHT A 414 DIAMETER B 259

192

## DIMENSIONS

**RADIUS C** 

| RATED VOLTAGE/CURRENT | Three phase 415V +10% - 6% |
|-----------------------|----------------------------|
| RATED CURRENT         | 13.86 amps                 |
| POWER (KW)            | 7.5kW 2 pole               |
| MOTOR IP RATING       | IP55                       |
| MOTOR INSULATION      | Class F                    |
| MOTOR EFFICIENCY STD  | I.E.3                      |
| MOTOR EFFICIENCY      | 90.1%                      |
| cos Ø                 | 0.88                       |
| MECHANICAL SEAL       | AS-L-16                    |
| OUTLET DIN FLANGE     | DN50                       |